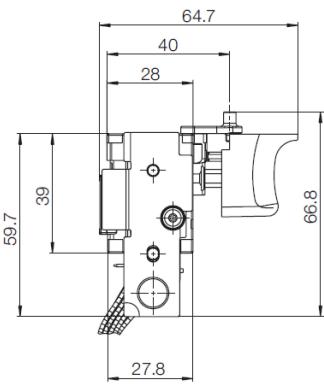

# DRAWINGS (Dimensions in mm)

7

CIRCUIT

Marquardt GmbH • Schloss-Straße 16 • 78604 Rietheim-Weilheim • Germany Phone +49 (0) 74 24 / 99-0 • Telefax +49 (0) 74 24 / 99-23 99 • marquardt@marquardt.de • www.marquardt.com © marquardt 09/2013-1