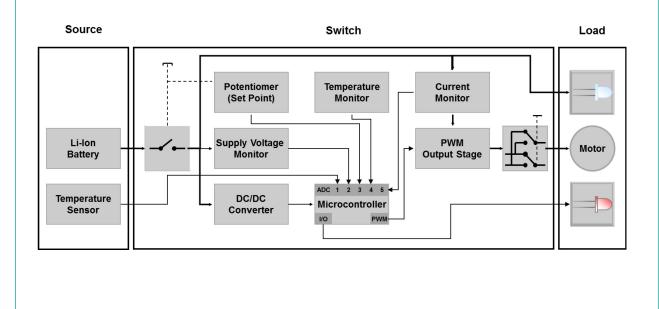

#### **PRODUCT FEATURES**

- Highly integrated DC variable speed → Integrated battery management for Li-Ion batteries
  - → Up to 25 A nominal
  - → Same mounting situation as for standard versions
  - → Monitoring of undervoltage, overcurrent, battery temperature and MOSFETtemperature
  - → Variable auxiliary functions, extendable to meet customer-specific requirements

| Rating                                                    | 12 V – 36 V<br>20 A – 25 A           |
|-----------------------------------------------------------|--------------------------------------|
| Life endurance<br>→ Mechanical<br>→ Electrical            | 50,000 cycles<br>50,000 cycles       |
| Battery                                                   | Lithium-Ion                          |
| Undervoltage switch-off                                   | = U (Bat) * 0,66                     |
| Overcurrent switch-off                                    | Approx. 50 – 80 A                    |
| Battery temperature switch-off                            | Approx. 80 °C                        |
| MOSFET temperature switch-off                             | Approx. 80 °C                        |
| Free-wheeling diodes                                      | I = 6 – 20 A                         |
| Actuating travels<br>→ Total travel<br>→ Switch-on travel | Approx. 8 mm<br>Approx. 2 mm         |
| Terminal type                                             | Solder lugs (battery and motor side) |
| Approval marks ( UL)                                      | 91                                   |