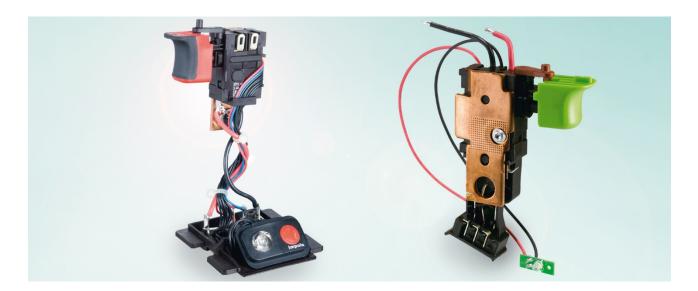

#### **EXAMPLES OF APPLICATION**

- → Power tools
- → Industrial screwdrivers
- → Garden tools
- → Household appliances

#### **PRODUCT FEATURES**

- Highly integrated DC variable speed → Integrated battery management for Li-Ion batteries
  - → Up to 25 A nominal
  - → Same mounting situation as for standard versions
  - → Monitoring of undervoltage, overcurrent, battery temperature and MOSFETtemperature
  - → Variable auxiliary functions, extendable to meet customer-specific requirements