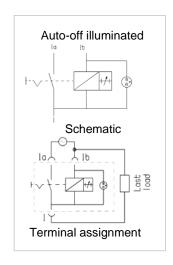

--------|
| Remote-off | Rocker switch  | 1     | •            | ON / OFF           | Quick-connect 4.8 x 0.8 mm  DC pulse control / Round Mounting frame | DC pulse control / Round rocker / |
|            | Rocker switch  | 1     |              | ON / OFF           |                                                                     | Mounting frame                    |
| Auto-off   | Rocker switch  | 1     | •            | ON / OFF           | 4.0 X 0.0 IIIII                                                     | Current detection / LED /         |
|            | Rocker switch  | 1     |              | ON / OFF           |                                                                     | Round rocker / Mounting frame     |

# **PRODUCT IMAGE**





# **DRAWINGS**

(Dimensions in mm)





# **CIRCUIT**





(C) MARQUARDT