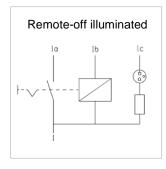

off | Rocker switch  | 1     | •            | ON / OFF           | Quick-connect 4.8 x 0.8 mm  DC pulse control / Round Mounting frame | DC pulse control / Round rocker / |
|            | Rocker switch  | 1     |              | ON / OFF           |                                                                     | Mounting frame                    |
| Auto-off   | Rocker switch  | 1     | •            | ON / OFF           | 4.0 X 0.0 IIIII                                                     | Current detection / LED /         |
|            | Rocker switch  | 1     |              | ON / OFF           |                                                                     | Round rocker / Mounting frame     |

# **PRODUCT IMAGE**





# **DRAWINGS**

(Dimensions in mm)





# **CIRCUIT**





(C) MARQUARDT