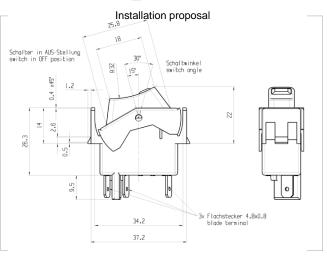

------|
| Remote-off | Rocker switch  | 1     | •            | ON / OFF           | Quick-connect 4.8 x 0.8 mm  DC pulse control / Round Mounting frame | DC pulse control / Round rocker / |
|            | Rocker switch  | 1     |              | ON / OFF           |                                                                     | Mounting frame                    |
| Auto-off   | Rocker switch  | 1     | •            | ON / OFF           | 4.0 X 0.0 IIIII                                                     | Current detection / LED /         |
|            | Rocker switch  | 1     |              | ON / OFF           |                                                                     | Round rocker / Mounting frame     |

# **PRODUCT IMAGE**





# **DRAWINGS**

(Dimensions in mm)





# **CIRCUIT**





(C) MARQUARDT