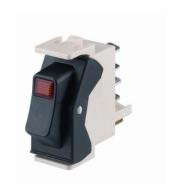

------------|-----------------------------------|
| Remote-off | Rocker switch  | 1     | •            | ON / OFF           | Quick-connect 4.8 x 0.8 mm  DC pulse control / Round Mounting frame | DC pulse control / Round rocker / |
|            | Rocker switch  | 1     |              | ON / OFF           |                                                                     | Mounting frame                    |
| Auto-off   | Rocker switch  | 1     | •            | ON / OFF           | 4.0 X 0.0 IIIII                                                     | Current detection / LED /         |
|            | Rocker switch  | 1     |              | ON / OFF           |                                                                     | Round rocker / Mounting frame     |

# **PRODUCT IMAGE**





# **DRAWINGS**

(Dimensions in mm)





# **CIRCUIT**





(C) MARQUARDT