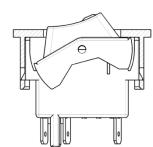

----------|-----------------------------------|
| Remote-off | Rocker switch  | 1     | •            | ON / OFF           | Quick-connect 4.8 x 0.8 mm  DC pulse control / Round Mounting frame | DC pulse control / Round rocker / |
|            | Rocker switch  | 1     |              | ON / OFF           |                                                                     | Mounting frame                    |
| Auto-off   | Rocker switch  | 1     | •            | ON / OFF           | 4.0 X 0.0 IIIII                                                     | Current detection / LED /         |
|            | Rocker switch  | 1     |              | ON / OFF           |                                                                     | Round rocker / Mounting frame     |

# **PRODUCT IMAGE**





# **DRAWINGS**

(Dimensions in mm)





# **CIRCUIT**





(C) MARQUARDT