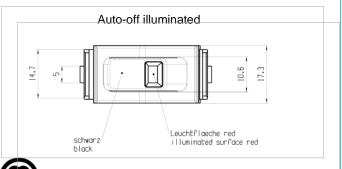

f | Rocker switch  | 1     | •            | ON / OFF           | Quick-connect 4.8 x 0.8 mm  DC pulse control / Round Mounting frame | DC pulse control / Round rocker / |
|            | Rocker switch  | 1     |              | ON / OFF           |                                                                     | Mounting frame                    |
| Auto-off   | Rocker switch  | 1     | •            | ON / OFF           | 4.0 X 0.0 IIIII                                                     | Current detection / LED /         |
|            | Rocker switch  | 1     |              | ON / OFF           |                                                                     | Round rocker / Mounting frame     |

# **PRODUCT IMAGE**





# **DRAWINGS**

(Dimensions in mm)





# **CIRCUIT**





(C) MARQUARDT