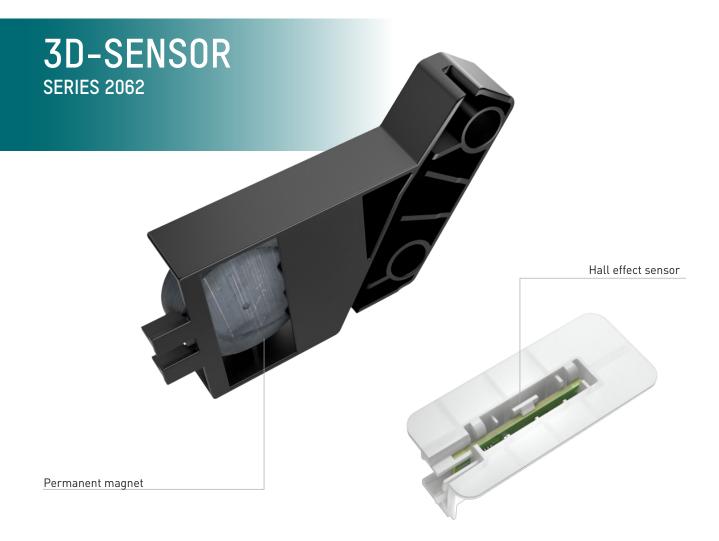

## TAKING WASHING MACHINES TO A NEW LEVEL.

For leading brands in the home appliances market who demand differentiated, high-end user experiences Marquardt's 3D-sensor up-levels washing cycles with faster and more accurate position detection and intelligent processes and algorithms. Dynamic measurement of the position of the tub compensates for deviations.

#### FEATURES

 $\Theta$ 

- $\bullet$  Speed adjustment of imbalances every 2.5 ms and deviations of 30  $\mu m$
- Detects position 6 times faster and 10 times more accurate than older sensors
- Recognizing the weight of the load to adjust the water volume accordingly
- Noise reduction during rotation

### **TECHNICAL INFORMATION**

| Resolution:                         | ±0,03 mm (30 um)                              |
|-------------------------------------|-----------------------------------------------|
| Measuring ranges (X/Y/Z):           | ±20 mm / ±15 mm / +30 to -25 mm               |
| Electrical communication interface: | CAN                                           |
| Baudrate:                           | 250K                                          |
| Measuring speed:                    | 2.5 ms                                        |
| Sensor chip:                        | ASIC family HallinOne® (Fraunhofer IIS)       |
| Pixelcell:                          | 2                                             |
| Micro controller:                   | Arm™ Cortex-M4F/M0+ core, 32-bit CPU, 112 MHz |
| Power supply:                       | 5 V (± 0.25 V)                                |
| Operating temperature range:        | -20 °C up to +70 °C                           |