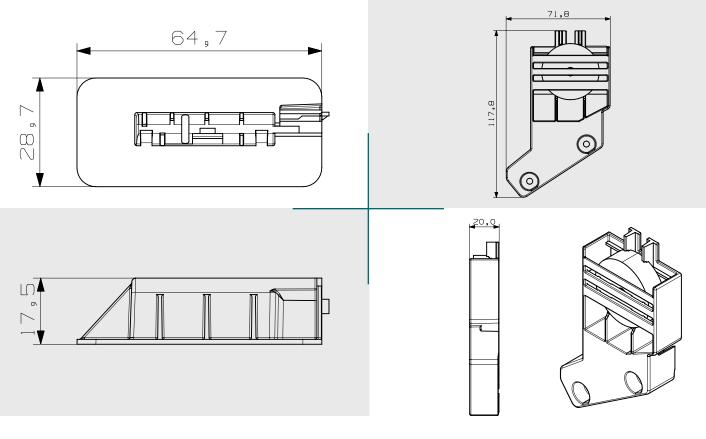

### **TECHNICAL INFORMATION**

| Resolution:                         | ±0,03 mm (30 um)                              |
|-------------------------------------|-----------------------------------------------|
| Measuring ranges (X/Y/Z):           | ±20 mm / ±15 mm / +30 to -25 mm               |
| Electrical communication interface: | CAN                                           |
| Baudrate:                           | 250K                                          |
| Measuring speed:                    | 2.5 ms                                        |
| Sensor chip:                        | ASIC family HallinOne® (Fraunhofer IIS)       |
| Pixelcell:                          | 2                                             |
| Micro controller:                   | Arm™ Cortex-M4F/M0+ core, 32-bit CPU, 112 MHz |
| Power supply:                       | 5 V (± 0.25 V)                                |
| Operating temperature range:        | -20 °C up to +70 °C                           |