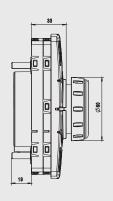

### **TECHNICAL INFORMATION**

Operating voltage / supply voltage:

Communication:

Baud rate (kbps):

IP-Protection:

Length (mm) x width (mm) x mounting depth (mm):

Knob type:

Knob positions / detents / keypad buttons:

#### 9 - 36 V DC / 12/24 V DC

CAN bus J1939

250 / 500

54 (see picture above) / 66

136 x 86 x 38

Relative encoder with push and tilt

24 / 360° endless / 6

Flexible (White or RGB-LEDs)