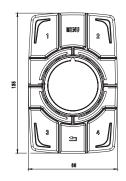

### **TECHNICAL INFORMATION**

Operating voltage / supply voltage:

Communication:

Baud rate (kbps):

IP-Protection:

Length (mm) x width (mm) x mounting depth (mm):

Knob type:

Knob positions / detents / keypad buttons:

#### 9 - 36 V DC / 12/24 V DC

CAN bus J1939

250 / 500

54 (see picture above) / 66

136 x 86 x 38

Relative encoder with push and tilt

24 / 360° endless / 6

Flexible (White or RGB-LEDs)