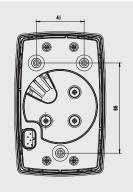

| Pin no. | Circuit |
|---------|---------|
| Pin 1   | KL30    |
| Pin 2   | GND     |
| Pin 3   | CAN_HI  |
| Pin 4   | CAN_LO  |

RGB-LED: color/intensity/flashing, Monochrome LED: intensity/flashing

-40 °C to 85 °C

3 threaded bolts (M6)

< 300 µA at 12 V DC

4-pin MQS

200,000 / 1,000,000 / 1,000,000 (360°) / 250,000 each direction