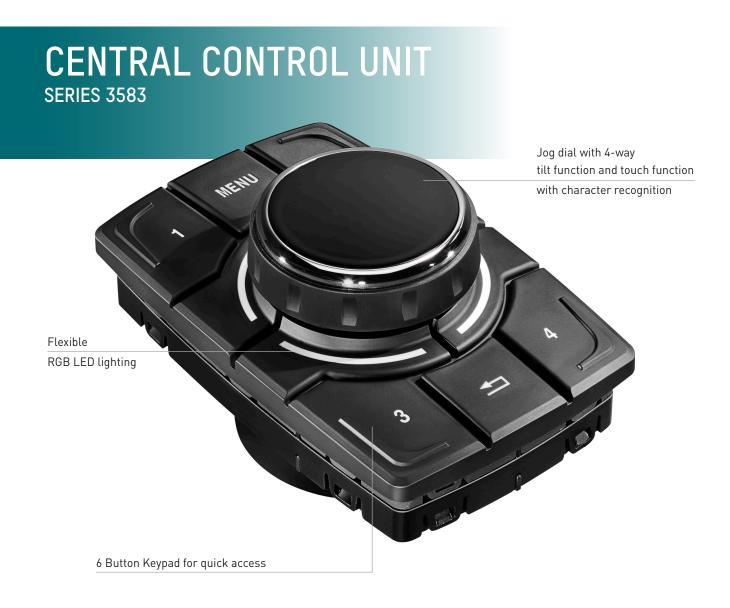

#### **FEATURES**

- Marquardt automotive expertise for superior haptics in the harshest environments
- Ergonomic design for easy location and optimized "blind" / intuitive operation
- First-class feel / high-quality haptics
- Great functionality within a small package size

### **TECHNICAL INFORMATION**

Operating voltage / supply voltage:

Communication:

Baud rate (kbps):

IP-Protection:

Length (mm) x width (mm) x mounting depth (mm):

Knob type:

Knob positions / detents / keypad buttons:

#### 9 - 36 V DC / 12/24 V DC

CAN bus J1939

250 / 500

54 (see picture above) / 66

136 x 86 x 38

Relative encoder with push and tilt

24 / 360° endless / 6

Flexible (White or RGB-LEDs)

RGB-LED: color/intensity/flashing, Monochrome LED: intensity/flashing

-40 °C to 85 °C

3 threaded bolts (M6)

< 300 µA at 12 V DC

4-pin MQS

200,000 / 1,000,000 / 1,000,000 (360°) / 250,000 each direction