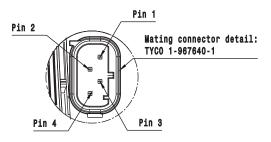

| Pin no. | Circuit |
|---------|---------|
| Pin 1   | KL30    |
| Pin 2   | GND     |
| Pin 3   | CAN_HI  |
| Pin 4   | CAN_LO  |