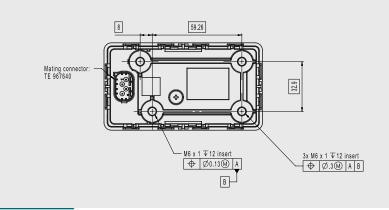

## **TECHNICAL INFORMATION**

Operating Voltage / Supply Voltage:

Communication:

Baud Rate (kbps):

IP Rating:

Length (mm) x Width (mm) x Mounting Depth (mm):

Knob Type:

Knob Positions / Detents / Keypad Buttons:

Symbol Illumination: Function Illumination:

Operating Temperature:

Mounting Style:

7.6 to 32 V DC / 12/24 V DC

CAN bus J1939

250 / 500

66K/67

105 x 58 x 53

Relative encoder with push and tilt

24 / 360° endless / 4

Backlit momentary push buttons

Up to 3 indicators

-40 °C to 85 °C

4 threaded bushings (M6)