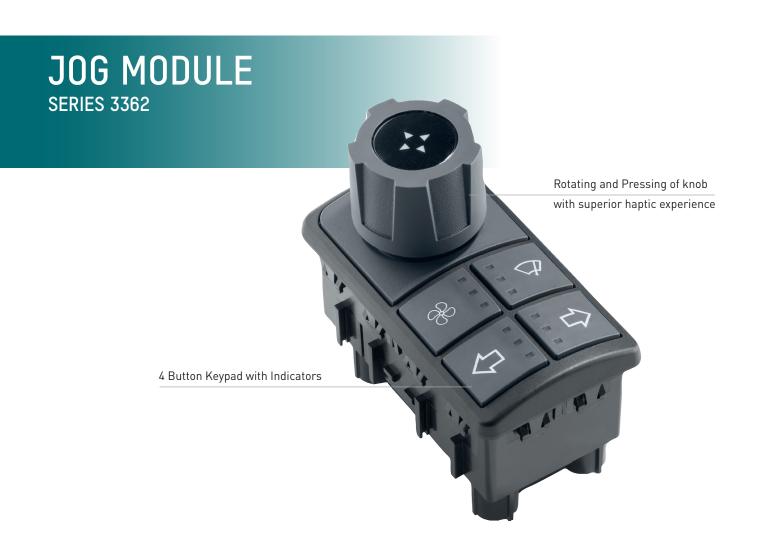

### **FEATURES**

- Marquardt automotive expertise for superior haptics in the harshest environments
- Ergonomic design for easy location and optimized "blind" / intuitive operation
- First-class feel / high-quality haptics
- Great functionality within a small package size

## **TECHNICAL INFORMATION**

Operating Voltage / Supply Voltage:

Communication:

Baud Rate (kbps):

IP Rating:

Length (mm) x Width (mm) x Mounting Depth (mm):

Knob Type:

Knob Positions / Detents / Keypad Buttons:

Symbol Illumination: Function Illumination:

Operating Temperature:

Mounting Style:

7.6 to 32 V DC / 12/24 V DC

CAN bus J1939

250 / 500

66K/67

105 x 58 x 53

Relative encoder with push and tilt

24 / 360° endless / 4

Backlit momentary push buttons

Up to 3 indicators

-40 °C to 85 °C

4 threaded bushings (M6)