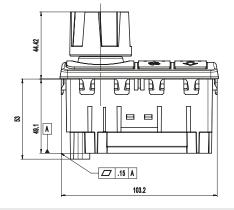

## **TECHNICAL INFORMATION**

Operating Voltage / Supply Voltage:

Communication:

Baud Rate (kbps):

IP Rating:

Length (mm) x Width (mm) x Mounting Depth (mm):

Knob Type:

Knob Positions / Detents / Keypad Buttons:

Symbol Illumination: Function Illumination:

Operating Temperature:

Mounting Style:

7.6 to 32 V DC / 12/24 V DC

CAN bus J1939

250 / 500

66K/67

105 x 58 x 53

Relative encoder with push and tilt

24 / 360° endless / 4

Backlit momentary push buttons

Up to 3 indicators

-40 °C to 85 °C

4 threaded bushings (M6)