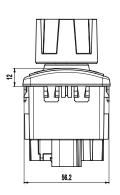

## **TECHNICAL INFORMATION**

Operating Voltage / Supply Voltage:

Communication:

Baud Rate (kbps):

IP Rating:

Length (mm) x Width (mm) x Mounting Depth (mm):

Knob Type:

Knob Positions / Detents / Keypad Buttons:

Symbol Illumination: Function Illumination:

Operating Temperature:

Mounting Style:

7.6 to 32 V DC / 12/24 V DC

CAN bus J1939

250 / 500

66K/67

105 x 58 x 53

Relative encoder with push and tilt

24 / 360° endless / 4

Backlit momentary push buttons

Up to 3 indicators

-40 °C to 85 °C

4 threaded bushings (M6)