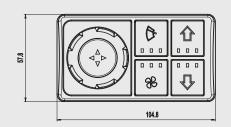

## **TECHNICAL INFORMATION**

Operating Voltage / Supply Voltage:

Communication:

Baud Rate (kbps):

IP Rating:

Length (mm) x Width (mm) x Mounting Depth (mm):

Knob Type:

Knob Positions / Detents / Keypad Buttons:

Symbol Illumination: Function Illumination:

Operating Temperature:

Mounting Style:

7.6 to 32 V DC / 12/24 V DC

CAN bus J1939

250 / 500

66K/67

105 x 58 x 53

Relative encoder with push and tilt

24 / 360° endless / 4

Backlit momentary push buttons

Up to 3 indicators

-40 °C to 85 °C

4 threaded bushings (M6)