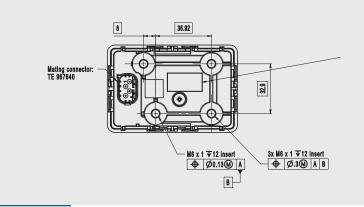

## **TECHNICAL INFORMATION**

Operating Voltage:7.6 to 32 V DCSupply Voltage:12 / 24 V DCCommunication:CAN bus J1939Baud Rate (kbps):250 / 500

IP Rating: 66K / 67
Length (mm) x Width (mm) x Mounting Depth (mm): 86 x 58 x 53

Keypad Buttons:

Symbol Illumination: Backlit momentary push buttons
Function Illumination: Up to 3 indicators

Operating Temperature: -40 °C to 85 °C

Mounting Style: 4 threaded bushings (M6)