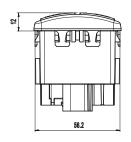

## **TECHNICAL INFORMATION**

Operating Voltage:7.6 to 32 V DCSupply Voltage:12 / 24 V DCCommunication:CAN bus J1939Baud Rate (kbps):250 / 500

IP Rating: 66K / 67
Length (mm) x Width (mm) x Mounting Depth (mm): 86 x 58 x 53

Keypad Buttons:

Symbol Illumination: Backlit momentary push buttons
Function Illumination: Up to 3 indicators

Operating Temperature: -40 °C to 85 °C

Mounting Style: 4 threaded bushings (M6)