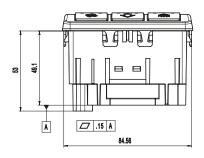

## **TECHNICAL INFORMATION**

Operating Voltage:7.6 to 32 V DCSupply Voltage:12 / 24 V DCCommunication:CAN bus J1939Baud Rate (kbps):250 / 500

IP Rating: 66K / 67
Length (mm) x Width (mm) x Mounting Depth (mm): 86 x 58 x 53