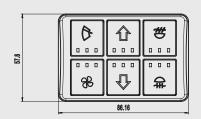

## **TECHNICAL INFORMATION**

Operating Voltage:7.6 to 32 V DCSupply Voltage:12 / 24 V DCCommunication:CAN bus J1939Baud Rate (kbps):250 / 500

IP Rating: 66K / 67
Length (mm) x Width (mm) x Mounting Depth (mm): 86 x 58 x 53

Keypad Buttons:

Symbol Illumination: Backlit momentary push buttons
Function Illumination: Up to 3 indicators

Operating Temperature: -40 °C to 85 °C

Mounting Style: 4 threaded bushings (M6)