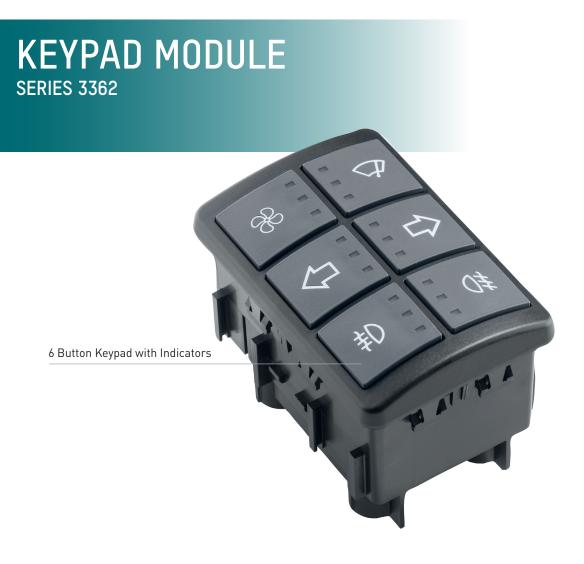

# MARQUARDT INTELLI CONTROL MODULES - FOR SAFER AND MORE INTUITIVE OPERATION UNDER ANY CONDITION.

Introducing the Marquardt family of Intelli-Control Modules. A compact, CAN-enabled, modular platform with a highly configurable, differentiated and brand-defining operator experience, to drive the future of off-road vehicles.

### **FEATURES**

- Marquardt automotive expertise for superior haptics in the harshest environments
- Ergonomic design for easy location and optimized "blind" / intuitive operation
- First-class feel / high-quality haptics
- Great functionality within a small package size

Keypad Buttons:

Symbol Illumination: Backlit momentary push buttons
Function Illumination: Up to 3 indicators

Operating Temperature: -40 °C to 85 °C

Mounting Style: 4 threaded bushings (M6)