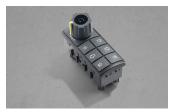

## **TECHNICAL INFORMATION**

Operating Voltage:7.6 to 32 V DCSupply Voltage:12 / 24 V DCCommunication:CAN bus J1939Baud Rate (kbps):250 / 500

IP Rating: 66K / 67
Length (mm) x Width (mm) x Mounting Depth (mm): 86 x 58 x 53

Keypad Buttons:

Symbol Illumination: Backlit momentary push buttons
Function Illumination: Up to 3 indicators

Operating Temperature: -40 °C to 85 °C

Mounting Style: 4 threaded bushings (M6)