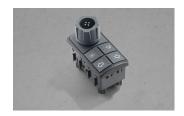

## **TECHNICAL INFORMATION**

Operating Voltage:7.6 to 32 V DCSupply Voltage:12 / 24 V DCCommunication:CAN bus J1939Baud Rate (kbps):250 / 500

IP Rating: 66K / 67
Length (mm) x Width (mm) x Mounting Depth (mm): 86 x 58 x 53

Keypad Buttons:

Symbol Illumination: Backlit momentary push buttons
Function Illumination: Up to 3 indicators

Operating Temperature: -40 °C to 85 °C

Mounting Style: 4 threaded bushings (M6)