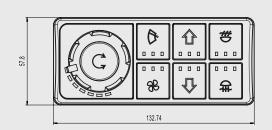

### **TECHNICAL INFORMATION**

Operating voltage / supply voltage:

Communication:

Baud rate (kbps):

IP-Protection:

Length (mm) x width (mm) x mounting depth (mm):

Knob type:

Knob positions / detents / keypad buttons:

Symbol illumination:

Function illumination:

Operating temperature:

Mounting style:

7.6 to 32 V DC / 12/24 V DC

CAN bus J1939

250/500

66K/67

34 x 58 x 53

Absolute encoder with push

7 / 105° / 6

Backlit momentary push buttons

Up to 3 indicators  $\,$ 

-40 °C to 85 °C

4 threaded bushings (M6)