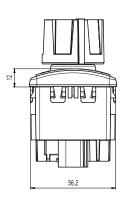

### **TECHNICAL INFORMATION**

Operating voltage / supply voltage:

Communication:

Baud rate (kbps):

IP-Protection:

Length (mm) x width (mm) x mounting depth (mm):

Knob type:

Knob positions / detents / keypad buttons:

Symbol illumination:

Function illumination:

Operating temperature:

Mounting style:

7.6 to 32 V DC / 12/24 V DC

CAN bus J1939

250/500

66K/67

34 x 58 x 53

Absolute encoder with push

7 / 105° / 6

Backlit momentary push buttons

Up to 3 indicators  $\,$ 

-40 °C to 85 °C

4 threaded bushings (M6)