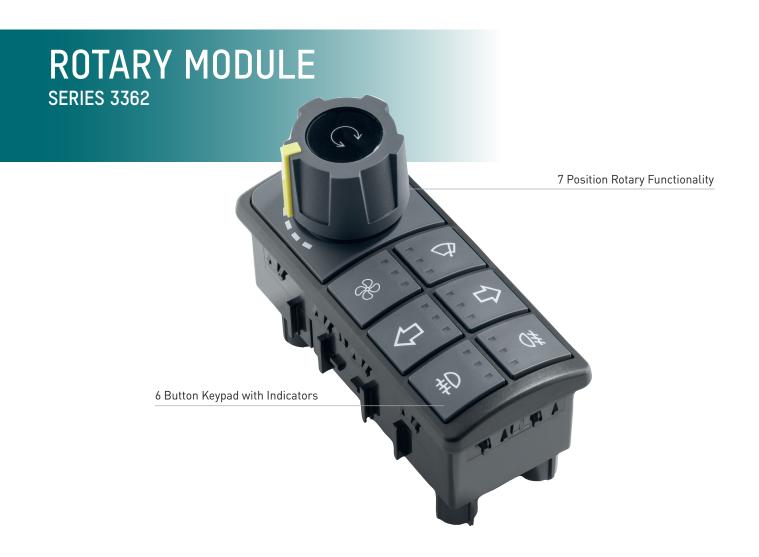

### **TECHNICAL INFORMATION**

Operating voltage / supply voltage:

Communication:

Baud rate (kbps):

IP-Protection:

Length (mm) x width (mm) x mounting depth (mm):

Knob type:

Knob positions / detents / keypad buttons:

Symbol illumination:

Function illumination:

Operating temperature:

Mounting style:

7.6 to 32 V DC / 12/24 V DC

CAN bus J1939

250/500

66K/67

34 x 58 x 53

Absolute encoder with push

7 / 105° / 6

Backlit momentary push buttons

Up to 3 indicators  $\,$ 

-40 °C to 85 °C

4 threaded bushings (M6)