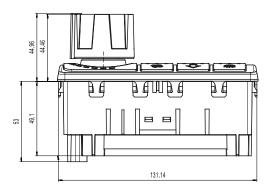

### **TECHNICAL INFORMATION**

Operating voltage / supply voltage:

Communication:

Baud rate (kbps):

IP-Protection:

Length (mm) x width (mm) x mounting depth (mm):

Knob type:

Knob positions / detents / keypad buttons:

Symbol illumination:

Function illumination:

Operating temperature:

Mounting style:

7.6 to 32 V DC / 12/24 V DC

CAN bus J1939

250/500

66K/67

34 x 58 x 53

Absolute encoder with push

7 / 105° / 6

Backlit momentary push buttons

Up to 3 indicators  $\,$ 

-40 °C to 85 °C

4 threaded bushings (M6)