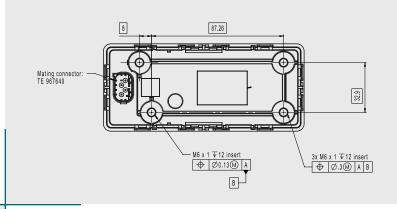

### **TECHNICAL INFORMATION**

Operating voltage / supply voltage:

Communication:

Baud rate (kbps):

IP-Protection:

Length (mm) x width (mm) x mounting depth (mm):

Knob type:

Knob positions / detents / keypad buttons:

Symbol illumination:

Function illumination:

Operating temperature:

Mounting style:

7.6 to 32 V DC / 12/24 V DC

CAN bus J1939

250/500

66K/67

34 x 58 x 53

Absolute encoder with push

7 / 105° / 6

Backlit momentary push buttons

Up to 3 indicators  $\,$ 

-40 °C to 85 °C

4 threaded bushings (M6)