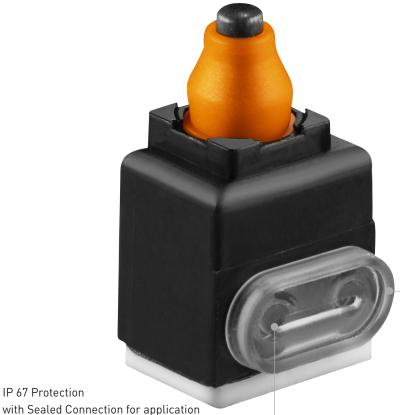

# SEALED CONNECTOR SWITCH

**SERIES 1025** 

Fastening, Contacting and Sealing All-in-One

IP 67 Protection

## INNOVATIVE, SEALED CONNECTOR SWITCH IN A COMPACT DESIGN

The new Marquardt Sealed Connector Switch is a highly innovative and cost-efficient solution for various automotive and specialty applications. A compact design allows an easy integration in latches, seats or other implementations, ideally combined in an Electronic Component Carrier.

#### **FEATURES**

- Innovative contact seal
- Compact size with 50% smaller than standard versions
- Dust and water protection with sealed connection (IP 67)
- Easy assembly, interface allows easy integration
- Long lifetime with 200,000 switching cycles at 5-14 V DC, 20 mA (NC / NO)
- Bundling of switch and ECC
- Optionally with diagnostics