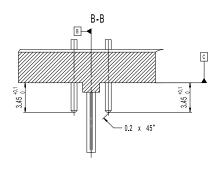

#### **TECHNICAL DATA**

Dimensions

Switching current

Switching voltage

Contact resistance (new condition) / Contact resistance (after lifetime)

Life endurance

Actuating force

Overtravel

Operation

Contact pins

Protection type

Operating temperature

Detailed specifications are availabe on request

15,15 mm x 8,45 mm x 7,04 mm without sealing 15,15 mm x 8,45 mm x 7,85 mm with pressed sealing

1 mA ... 20 mA

5 V ... 14 V (Jumpstart 24 V (30 V))

 $100 \text{ m}\Omega / < 1 \Omega$ 

14 V DC,  $10 \text{ mA} \ge 200,000 \text{ cycles}$ 

< 1,9 N

> 1,8 mm (nominal 2,0 mm)

 $\leq$  40 ° (depending on material of the friction partners; operating speed and angle have an impact on the operating forces and lifetime)

Comparable to Action Pin  $0.6 \times 0.7 \text{ mm tin-plated}$ 

IP 67 with sealed connection when assembled to interface

-40 °C ... + 85 °C