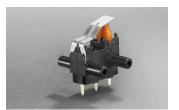

## INNOVATIVE, SEALED CONNECTOR SWITCH IN A COMPACT DESIGN

The new Marquardt Sealed Connector Switch is a highly innovative and cost-efficient solution for various automotive and specialty applications. A compact design allows an easy integration in latches, seats or other implementations, ideally combined in an Electronic Component Carrier.

#### **FEATURES**

- Innovative contact seal
- Compact size with 50% smaller than standard versions
- Dust and water protection with sealed connection (IP 67)
- Easy assembly, interface allows easy integration
- Long lifetime with 200,000 switching cycles at 5-14 V DC, 20 mA (NC / NO)
- Bundling of switch and ECC
- Optionally with diagnostics