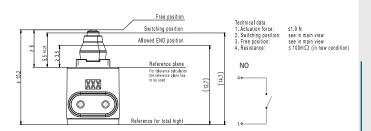

#### **TECHNICAL DATA**

Dimensions

Switching current

Switching voltage

Contact resistance (new condition) / Contact resistance (after lifetime)

Life endurance

Actuating force

Overtravel

Operation

Contact pins

Protection type

Operating temperature

Detailed specifications are availabe on request

15,15 mm x 8,45 mm x 7,04 mm without sealing 15,15 mm x 8,45 mm x 7,85 mm with pressed sealing

1 mA ... 20 mA

5 V ... 14 V (Jumpstart 24 V (30 V))

 $100 \text{ m}\Omega / < 1 \Omega$ 

14 V DC,  $10 \text{ mA} \ge 200,000 \text{ cycles}$ 

< 1,9 N

> 1,8 mm (nominal 2,0 mm)

 $\leq$  40 ° (depending on material of the friction partners; operating speed and angle have an impact on the operating forces and lifetime)

Comparable to Action Pin  $0.6 \times 0.7 \text{ mm tin-plated}$ 

IP 67 with sealed connection when assembled to interface

-40 °C ... + 85 °C