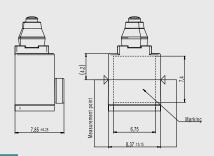

#### **TECHNICAL DATA**

Dimensions

Switching current

Switching voltage

Contact resistance (new condition) / Contact resistance (after lifetime)

Life endurance

Actuating force

Overtravel

Operation

Contact pins

Protection type

Operating temperature

Detailed specifications are availabe on request

15,15 mm x 8,45 mm x 7,04 mm without sealing 15,15 mm x 8,45 mm x 7,85 mm with pressed sealing

1 mA ... 20 mA