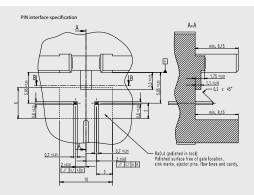

Operation

Contact pins

Protection type

Operating temperature

Detailed specifications are availabe on request

15,15 mm x 8,45 mm x 7,04 mm without sealing 15,15 mm x 8,45 mm x 7,85 mm with pressed sealing

1 mA ... 20 mA

Comparable to Action Pin  $0.6 \times 0.7 \text{ mm tin-plated}$ 

IP 67 with sealed connection when assembled to interface

-40 °C ... + 85 °C