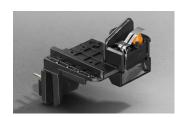

## INNOVATIVE, SEALED CONNECTOR SWITCH IN A COMPACT DESIGN

The new Marquardt Sealed Connector Switch is a highly innovative and cost-efficient solution for various automotive and specialty applications. A compact design allows an easy integration in latches, seats or other implementations, ideally combined in an Electronic Component Carrier.

#### **FEATURES**

- Innovative contact seal
- Compact size with 50% smaller than standard versions
- Dust and water protection with sealed connection (IP 67)
- Easy assembly, interface allows easy integration
- Long lifetime with 200,000 switching cycles at 5-14 V DC, 20 mA (NC / NO)
- Bundling of switch and ECC
- Optionally with diagnostics