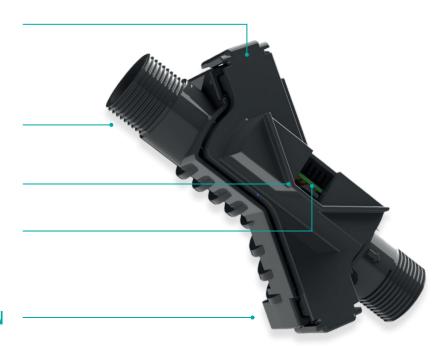

## INTEGRATED SENSOR AND PIEZO ELEMENTS

allow for greater accuracy and multifunctional applications

## **CUSTOMIZABLE INTERFACE**

for easy adaptation

### **RAST 2.5 CONNECTOR**

# SOFTWARE-SPECIFIC CAPABILITIES

customizable to your exact requirements

## COMPACT, DURABLE DESIGN

suitable for a wide range of media