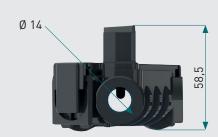

# **ULTRASONIC FLOW SENSOR**

MORE EFFICIENT FLOW MEASUREMENT FOR BOILERS SERIES 2061

## INTEGRATED SENSOR AND PIEZO ELEMENTS

allow for greater accuracy and multifunctional applications

## **CUSTOMIZABLE INTERFACE**

for easy adaptation

### **RAST 2.5 CONNECTOR**

## COMPACT, DURABLE DESIGN

suitable for a wide range of media

250 l/h to 2,000 l/h

Deviation: ±2 l/h

All dimensions in mm