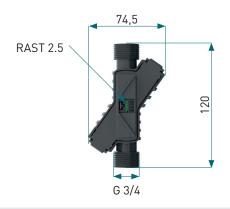

### **RAST 2.5 CONNECTOR**

## TECHNICAL INFORMATION FOR BOILERS

Flow rate and accuracy

Medium
Medium temperature

Power supply

Pressure range

Electrical interface

Communication interface

Installation orientation

15 *l/h* to 50 *l/h*Deviation: ±10 *l/h* 

50 l/h to 250 l/h

Deviation: ±3 l/h

Water, Water-Glycol (Mixtures up to 50% Glycol)

2°C - 100°C

Standard: +5 V DC

0-6 bar

RAST 2.5